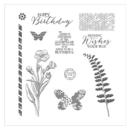

## Supply List

Butterfly Basics Wood-Mount Bundle - 139322

Price: \$62.00

Butterfly Basics Clear-Mount Bundle - 139323

Price: \$51.75

Butterfly Basics Photopolymer Bundle - 138865

Price: \$41.50

Butterfly Basics Wood-Mount Stamp Set -138813

Price: \$48.00

Butterfly Basics Clear-Mount Stamp Set -138816

Price: \$36.00

Butterfly Basics Photopolymer Stamp Set -137154

Price: \$24.00

Butterflies Thinlits Dies - 137360

Price: \$27.00

Coastal Cabana Classic Stampin' Pad - 131175