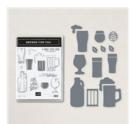

Price: \$7.50



Sahara Sand 8-1/2" X 11" Cardstock -121043

**Sale: \$3.70** Price: \$9.25



Early Espresso 8-1/2" X 11" Cardstock -119686

Price: \$11.50



Rustic Metallic Adhesive-Backed Dots - 159082

**Sale: \$6.40** Price: \$8.00



Cajun Craze 8-1/2" X 11" Cardstock -119684

Price: \$11.50



He's The Man 12" X 12" (30.5 X 30.5 Cm) Specialty Designer Series Paper - 159068

Price: \$15.00



Stylish Shapes Dies - 159183

Price: \$30.00



Paper Trimmer - 152392

Price: \$28.00



Paper Snips Scissors - 103579

Price: \$12.00



Mini Stampin' Cut & Emboss Machine - 150673

Price: \$66.00



Stampin' Cut & Emboss Machine -149653

Price: \$130.00



Multipurpose Liquid Glue -110755

Price: \$6.00



Stampin' Seal -152813

Price: \$8.00



Stampin' Dimensionals -104430

Price: \$4.25



Brewed For You Bundle (English) -159093

Price: \$37.75