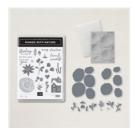

Ringed With Nature Bundle (English) - 159889

Price: \$53.00

Rings Of Love 12" X 12" (30.5 X 30.5 Cm) Designer Series Paper -159939

Price: \$0.00

Evening Evergreen 8-1/2" X 11" Cardstock -155574

Price: \$9.25