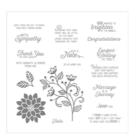

Flying Home Clear-Mount Stamp Set -145929

Price: \$18.00

Flying Home Wood-Mount Stamp Set -145926

Price: \$25.00

Flourishing Phrases Clear-Mount Stamp Set -141534

Price: \$37.00

Flourishing Phrases Wood-Mount Stamp Set -141531