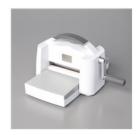

Detailed Pumpkins Dies - 156477

Price: \$29.00

Seasonal Labels Dies - 156299

Price: \$38.00

Artistry Blooms Adhesive-Backed Sequins - 152477

**Sale: \$2.80** Price: \$7.00

Stampin' Cut & Emboss Machine -149653

Price: \$130.00

Multipurpose Liquid Glue -110755

Price: \$6.00

Stampin' Seal+ -149699

Price: \$12.00

Stampin' Dimensionals -104430

Price: \$4.25