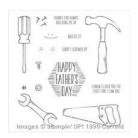

candy@stampcandy.net
https://stampcandy.net

Nailed It Clear-Mount Stamp Set -143077

Price: \$21.00

Nailed It Wood-Mount Stamp Set -143074

Price: \$29.00

Nailed It Clear-Mount Bundle -144735

Price: \$43.00

Nailed It Wood-Mount Bundle -144734