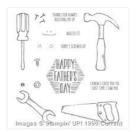

candy@stampcandy.net
https://stampcandy.net

Nailed It Clear-Mount Stamp Set -143077

Price: \$21.00

Nailed It Wood-Mount Stamp Set -143074

Price: \$29.00

Nailed It Clear-Mount Bundle -144735

Price: \$43.00

Nailed It Wood-Mount Bundle -144734