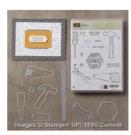

candy@stampcandy.net
https://stampcandy.net

Nailed It Clear-Mount Stamp Set -143077

Price: \$21.00

Nailed It Wood-Mount Stamp Set -143074

Price: \$29.00

Nailed It Clear-Mount Bundle -144735

Price: \$43.00

Nailed It Wood-Mount Bundle -144734