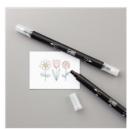

Price: \$23.00

World Traveler Textured Impressions Embossing Folder - 138289

Price: \$9.25

Blender Pens -102845

Price: \$20.00

Circle Card Thinlits
Dies - 133480

Price: \$41.00

Sponge Daubers - 133773