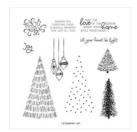

digibbs@stampingwithdi.com www.stampingwithdi.com

Whimsical Trees Cling Stamp Set (English) - 156330

Price: \$22.00

Basic White 8-1/2" X 11" Cardstock -159276

Price: \$10.50

Misty Moonlight 8-1/2" X 11" Cardstock -153081