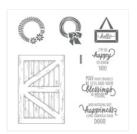

fun@stampwithjenn.com www.stampwithjenn.com

Barn Door Clear-Mount Stamp Set -145865

Price: \$27.00

Barn Door Wood-Mount Stamp Set -145862

Price: \$38.00

Barn Door Clear-Mount Bundle -145990

Price: \$55.75

Barn Door Wood-Mount Bundle -145989