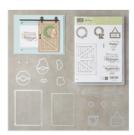

Price: \$65.50

Sliding Door Dies -145662

Price: \$37.00

Big Shot - 143263

Price: \$150.00

Tuxedo Black Memento Ink Pad -132708

Price: \$9.00

Magnetic Platform - 130658