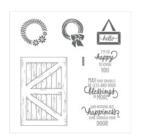

fun@stampwithjenn.com www.stampwithjenn.com

Barn Door Clear-Mount Stamp Set -145865

Price: \$27.00

Barn Door Wood-Mount Stamp Set -145862

Price: \$38.00

Barn Door Clear-Mount Bundle -145990

Price: \$55.75

Barn Door Wood-Mount Bundle -145989