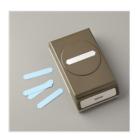

Price: \$9.00

Supply List

Place Order

paperjoyri@gmail.com

Classic Label Punch - 141491

Price: \$18.00

Big Shot - 113439

Price: \$110.00