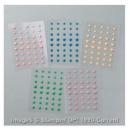

Price: \$3.00

Emerald Envy 3/8" (1 Cm) Ruched Ribbon - 141425

Price: \$8.00

Dapper Denim 3/8" (1 Cm) Ruched Ribbon - 141424

Price: \$8.00

2016-2018 In Color Envelope Paper -141698

Price: \$11.00

2016-2018 In Color **Enamel Shapes -**141410

Price: \$9.00

Supply List

Place Order

paperjoyri@gmail.com

Classic Label Punch - 141491

Price: \$18.00

Big Shot - 113439

Price: \$110.00