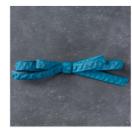

Price: \$3.00

Emerald Envy 3/8" (1 Cm) Ruched Ribbon - 141425

Price: \$8.00

Dapper Denim 3/8" (1 Cm) Ruched Ribbon - 141424

Price: \$8.00

2016-2018 In Color Envelope Paper -141698

Price: \$11.00

2016-2018 In Color **Enamel Shapes -**141410