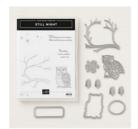

Still Night Clear-Mount Bundle -149978

Price: \$41.25

Merry Merlot Classic Stampin' Pad - 147112

Price: \$8.00

Soft Suede Classic Stampin' Pad -147115

Price: \$8.00

Whisper White 8-1/2" X 11" Cardstock -100730