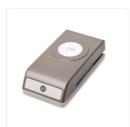

Price: \$14.00

1-1/4" (3.2 Cm) Circle Punch -119861

Price: \$16.00

Woodland Textured Impressions? Embossing Folder - 139673

Price: \$8.50

Stampin' Trimmer - 126889

Price: \$30.00

Big Shot - 143263