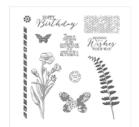

Butterfly Basics Photopolymer Stamp Set -137154

Price: \$24.00

Wild Wasabi Classic Stampin' Pad - 126959

Price: \$6.50

Wild Wasabi Classic Stampin' Ink Refill - 109020

Price: \$3.75

Soft Sky Classic Stampin' Pad -131181