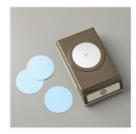

Price: \$16.75

2" (5.1 Cm) Circle Punch - 133782

Price: \$41.00

Itty Bitty Accents
Punch Pack 133787

Price: \$30.00

Black Stampin' Emboss Powder -109133

Price: \$8.75