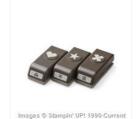

Price: \$16.75

2" (5.1 Cm) Circle Punch - 133782

Price: \$41.00

Itty Bitty Accents
Punch Pack 133787

Price: \$30.00

Black Stampin' Emboss Powder -109133

Price: \$8.75