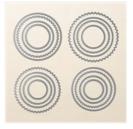

## Supply List

Nine Lives Photopolymer Stamp Set -148703

Price: \$16.00

Cuckoo For You Photopolymer Stamp Set -149349

Price: \$17.00

Cuckoo Clock Dies - 149632

Price: \$29.00

Layering Circles
Dies - 141705

Price: \$35.00

Stitched Shapes Dies - 145372

Price: \$30.00

Cat Punch - 144666

Price: \$18.00

3/4" (1.9 Cm) Circle Punch -119873

Price: \$13.00

1" (2.5 Cm) Circle Punch - 119868