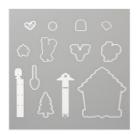

## Supply List

Nine Lives Photopolymer Stamp Set -148703

Price: \$16.00

Cuckoo For You Photopolymer Stamp Set -149349

Price: \$17.00

Cuckoo Clock Dies - 149632

Price: \$29.00

Layering Circles
Dies - 141705

Price: \$35.00

Stitched Shapes Dies - 145372

Price: \$30.00

Cat Punch - 144666

Price: \$18.00

3/4" (1.9 Cm) Circle Punch -119873

Price: \$13.00

1" (2.5 Cm) Circle Punch - 119868