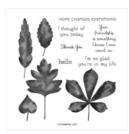

Gathered Leaves Dies - 150662

**Sale: \$13.00** Price: \$26.00

Love Of Leaves Photopolymer Stamp Set (English) - 153452

Price: \$18.00

Pumpkin Pie 8-1/2" X 11" Cardstock -105117

Price: \$10.00

Cajun Craze 8-1/2" X 11" Cardstock -119684