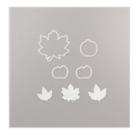

Gathered Leaves Dies - 150662

**Sale: \$13.00** Price: \$26.00

Love Of Leaves Photopolymer Stamp Set (English) - 153452

Price: \$18.00

Pumpkin Pie 8-1/2" X 11" Cardstock -105117

Price: \$10.00

Cajun Craze 8-1/2" X 11" Cardstock -119684