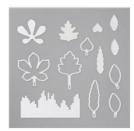

Gathered Leaves Dies - 150662

**Sale: \$13.00** Price: \$26.00

Love Of Leaves Photopolymer Stamp Set (English) - 153452

Price: \$18.00

Pumpkin Pie 8-1/2" X 11" Cardstock -105117

Price: \$10.00

Cajun Craze 8-1/2" X 11" Cardstock -119684

Price: \$10.00

Early Espresso 8-1/2" X 11" Cardstock -119686

Price: \$10.00

Whisper White 8-1/2" X 11" Cardstock -100730

Price: \$9.75

Love Of Leaves Bundle (English) -155195

Price: \$47.50

Stitched Leaves Dies - 153567