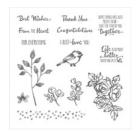

Petal Palette Clear-Mount Stamp Set -145788

Price: £33.00

Whisper White Note Cards & Envelopes -131527

Price: £6.50

Powder Pink Classic Stampin' Pad - 147147

Price: £7.00

Tranquil Tide Classic Stampin' Pad - 147146