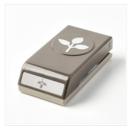

Price: £5.25

Leaf Punch -144667

Price: £15.00

2017-2019 In Color A4 Cardstock -144253

Price: £8.00

Copper Metallic Thread - 141696

Price: £3.25

Gingham Gala Adhesive-Backed Sequins - 148561