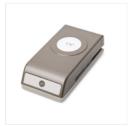

Price: \$45.00

Everyday Label Punch - 144668

Price: \$18.00

1-1/4" (3.2 Cm) Circle Punch -119861

Price: \$16.00

3/4" (1.9 Cm) Circle Punch -119873

Price: \$13.00

Duet Banner Punch - 141483