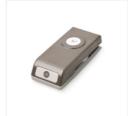

Price: \$45.00

Everyday Label Punch - 144668

Price: \$18.00

1-1/4" (3.2 Cm) Circle Punch -119861

Price: \$16.00

3/4" (1.9 Cm) Circle Punch -119873

Price: \$13.00

Duet Banner Punch - 141483