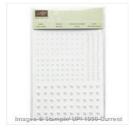

Price: \$44.00

Blushing Bride Classic Stampin' Pad - 131172

Price: \$8.50

Rose Red Classic Stampin' Pad -126954

Price: \$8.50

Many Marvelous Markers - 131264

Price: \$146.00

Decorative Dots
Textured
Impressions
Embossing Folder
- 133520