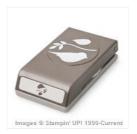

Price: \$44.00

Blushing Bride Classic Stampin' Pad - 131172

Price: \$8.50

Rose Red Classic Stampin' Pad -126954

Price: \$8.50

Many Marvelous Markers - 131264

Price: \$146.00

Decorative Dots
Textured
Impressions
Embossing Folder
- 133520