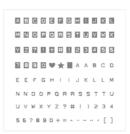

Price: \$30.00

Labeler Alphabet Photopolymer Stamp Set -141936

Price: \$17.00

Whisper White Craft Stampin' Pad - 101731

Price: \$8.00

White Stampin' Chalk Marker -132133

Price: \$3.50

1" (2.5 Cm) Circle Punch - 119868