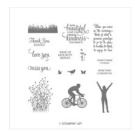

https://inspiredbygram.com/

Enjoy Life Photopolymer Stamp Set -148190

Price: \$25.00

Petal Pink 8-1/2" X 11" Cardstock -146985

Price: \$10.00

Shimmery White 8-1/2" X 11" Cardstock -101910

Price: \$10.00

Whisper White 8-1/2" X 11" Cardstock -100730