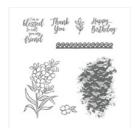

angelsofjoy@gmail.com Http://www.devotedstamper.com

Southern Serenade Clear-Mount Stamp Set -145921

Price: \$21.00

Southern Serenade Wood-Mount Stamp Set -145918

Price: \$29.00

Gorgeous Grape 8-1/2" X 11" Cardstock -146987