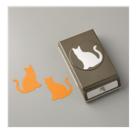

Spooky Cat Photoplymer Bundle\* - 146014

Price: \$31.50

Spooky Cat Photopolymer Stamp Set\* -144749

Price: \$17.00

Cat Punch - 144666

Price: \$18.00

<u>Irtolson@tx.rr.com</u> <u>www.lindatolsondesigns.com</u>