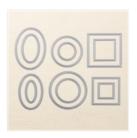

Wood Words Clear-Mount Stamp Set -143928

Price: \$22.00

Wood Words Wood-Mount Bundle - 145315

Price: \$54.00

Wood Words Wood-Mount Stamp Set -143925

Price: \$30.00

Seasonal Layers Dies - 143751

Price: \$33.00