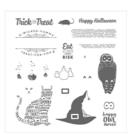

Wood Words Clear-Mount Stamp Set -143928

Price: \$22.00

Wood Words Wood-Mount Bundle - 145315

Price: \$54.00

Wood Words Wood-Mount Stamp Set -143925

Price: \$30.00

Seasonal Layers Dies - 143751

Price: \$33.00