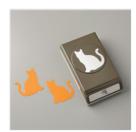

Spooky Cat Photoplymer Bundle\* - 146014

Price: \$31.50

Spooky Cat Photopolymer Stamp Set\* -144749

Price: \$17.00

Cat Punch - 144666

Price: \$18.00

<u>Irtolson@tx.rr.com</u> <u>www.lindatolsondesigns.com</u>