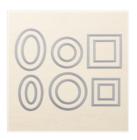

Wood Words Clear-Mount Stamp Set -143928

Price: \$22.00

Wood Words Wood-Mount Bundle - 145315

Price: \$54.00

Wood Words Wood-Mount Stamp Set -143925

Price: \$30.00

Seasonal Layers Dies - 143751

Price: \$33.00