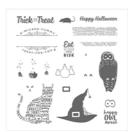

Wood Words Clear-Mount Stamp Set -143928

Price: \$22.00

Wood Words Wood-Mount Bundle - 145315

Price: \$54.00

Wood Words Wood-Mount Stamp Set -143925

Price: \$30.00

Seasonal Layers Dies - 143751

Price: \$33.00