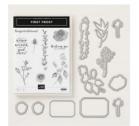

First Frost Wood-Mount Bundle -149942

Price: \$56.50

First Frost Clear-Mount Bundle -149943

Price: \$49.50

Flourishing Phrases Wood-Mount Stamp Set -141531

Price: \$49.00

Flourishing Phrases Clear-Mount Stamp Set -141534