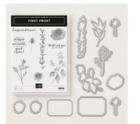

First Frost Wood-Mount Bundle -149942

Price: \$56.50

First Frost Clear-Mount Bundle -149943

Price: \$49.50

Flourishing Phrases Wood-Mount Stamp Set -141531

Price: \$49.00

Flourishing Phrases Clear-Mount Stamp Set -141534