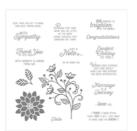

First Frost Wood-Mount Bundle -149942

Price: \$56.50

First Frost Clear-Mount Bundle -149943

Price: \$49.50

Flourishing Phrases Wood-Mount Stamp Set -141531

Price: \$49.00

Flourishing Phrases Clear-Mount Stamp Set -141534