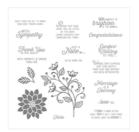

First Frost Wood-Mount Bundle -149942

Price: \$56.50

First Frost Clear-Mount Bundle -149943

Price: \$49.50

Flourishing Phrases Wood-Mount Stamp Set -141531

Price: \$49.00

Flourishing Phrases Clear-Mount Stamp Set -141534