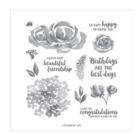

Beautiful Friendship Photopolymer Stamp Set -149252

Price: \$22.00

Whisper White 8-1/2" X 11" Thick Cardstock -140272

Price: \$8.25

Whisper White 8-1/2" X 11" Cardstock -100730

Price: \$9.75

Flirty Flamingo Classic Stampin' Pad - 147052