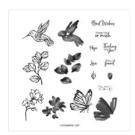

stampcampwithjen@gmail.com stampcampwithjen.com

A Touch Of Ink Photopolymer Stamp Set (English) - 155233

Price: \$0.00

Basic White 8-1/2" X 11" Cardstock -159276

Price: \$10.50

Smoky Slate 8-1/2" X 11" Cardstock -131202