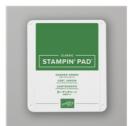

Basic White 8-1/2" X 11" Cardstock -159276

Price: \$10.50

Garden Green Classic Stampin' Pad - 147089

Price: \$9.00

Versamark Pad -102283

Price: \$9.50

Basics Embossing Powders - 155554

Price: \$18.00