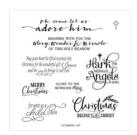

For Unto Us Cling Stamp Set -153335

Price: \$21.00

Evergreen Forest 3D Embossing Folder - 153576

**Sale: \$4.00** Price: \$10.00

Shaded Spruce Classic Stampin' Pad - 147088

Price: \$9.00

Shaded Spruce 8-1/2" X 11" Cardstock -146981