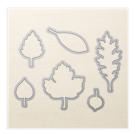

Lighthearted Leaves Photopolymer Stamp Set -139712

Price: \$26.00

Leaflets Framelits Dies - 138283

Price: \$27.00

Pumpkin Pie 8-1/2" X 11" Cardstock -105117

Price: \$10.00

Crumb Cake 8-1/2" X 11" Cardstock -120953