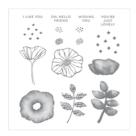

Oh So Eclectic Clear-Mount Stamp Set -143940

Price: \$23.00

Eclectic Layers Thinlits Dies -143774

Price: \$30.00

Lemon Lime Twist 8-1/2" X 11" Cardstock -144245

Price: \$11.50

Dapper Denim 8-1/2" X 11" Cardstock -141414