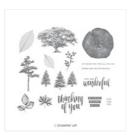

Price: \$9.25

<u>lilyinkpad@yahoo.com</u> <u>lilyinkpad.stampinup.net</u>

Rooted In Nature Wood-Mount Bundle - 148352

Price: \$84.50

Rooted In Nature Clear-Mount Bundle - 148353

Price: \$72.75

Rooted In Nature Clear-Mount Stamp Set -146482

Price: \$42.00

Rooted In Nature Wood-Mount Stamp Set -146479

Price: \$55.00

Basic Adhesive-Backed Sequins -146933

Price: \$7.00