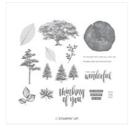

Price: \$9.25

<u>lilyinkpad@yahoo.com</u> <u>lilyinkpad.stampinup.net</u>

Rooted In Nature Wood-Mount Bundle - 148352

Price: \$84.50

Rooted In Nature Clear-Mount Bundle - 148353

Price: \$72.75

Rooted In Nature Clear-Mount Stamp Set -146482

Price: \$42.00

Rooted In Nature Wood-Mount Stamp Set -146479

Price: \$55.00

Basic Adhesive-Backed Sequins -146933

Price: \$7.00