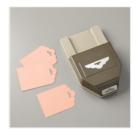

Sheltering Tree Photopolymer Stamp Set -137163

Price: \$32.00

Scalloped Tag Topper Punch -133324

Price: \$31.00

Whisper White 5/8" (1.6 Cm) Organza Ribbon - 114319

Price: \$8.00

Handheld Stapler - 139083

Price: \$13.50