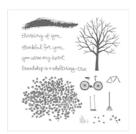

Sheltering Tree Photopolymer Stamp Set -137163

Price: \$32.00

Scalloped Tag Topper Punch -133324

Price: \$31.00

Whisper White 5/8" (1.6 Cm) Organza Ribbon - 114319

Price: \$8.00

Handheld Stapler - 139083

Price: \$13.50