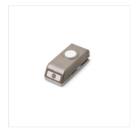

Price: \$6.00

7/8" Scallop Circle Punch - 129404

Price: \$13.00

Botanical Builder Framelits Dies -140625

Price: \$33.00

Big Shot - 113439

Price: \$110.00

Precision Base Plate - 139684