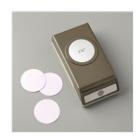

Price: \$8.00

Festive Flower Builder Punch -139682

Price: \$18.00

1-3/8" (3.5 Cm) Circle Punch -119860

Price: \$16.00

1-1/2" (3.8 Cm) Circle Punch -138299

Price: \$16.00

1/2" (1.3 Cm) Circle Punch -119869