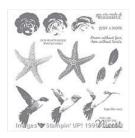

Picture Perfect Photopolymer Stamp Set -140520

Price: \$27.00

Shine On Specialty Designer Series Paper - 140579

Price: \$13.00

Blackberry Bliss 8-1/2" X 11" Cardstock -133675

Price: \$11.50

Whisper White 8-1/2" X 11" Cardstock -100730