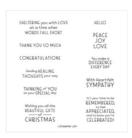

wendy@wendyslittleinklings.com www.wendyslittleinklings.com

Festive Foliage Cling Stamp Set -155634

Price: \$29.00

Inspired Thoughts Cling Stamp Set -155536

Price: \$26.00

Shaded Spruce 8-1/2" X 11" Cardstock -146981