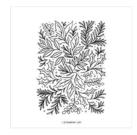

wendy@wendyslittleinklings.com www.wendyslittleinklings.com

Festive Foliage Cling Stamp Set -155634

Price: \$29.00

Inspired Thoughts Cling Stamp Set -155536

Price: \$26.00

Shaded Spruce 8-1/2" X 11" Cardstock -146981