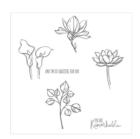

http://meemeescreations.blogspot.com

Remarkable You Clear-Mount Stamp Set -139894

Price: \$33.00

Into The Woods Designer Series Paper - 139586

Price: \$11.00

Daffodil Delight 8-1/2" X 11" Cardstock -119683