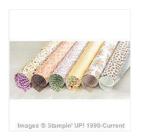

http://meemeescreations.blogspot.com

Remarkable You Clear-Mount Stamp Set -139894

Price: \$33.00

Into The Woods Designer Series Paper - 139586

Price: \$11.00

Daffodil Delight 8-1/2" X 11" Cardstock -119683