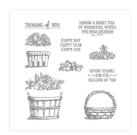

rae@wildwestpaperarts.com https://www.wildwestpaperarts.com

Basket Of Wishes Photopolymer Stamp Set -142200

Petals & Paisleys Specialty Designer Series Paper -142017

Shimmery White 8-1/2" X 11" Cardstock -101910