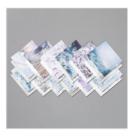

Feels Like Frost 6" X 6" (15.2 X 15.2 Cm) Specialty Designer Series

Paper - 150444

**Sale: \$9.00** Price: \$15.00

Elegant Faceted Gems - 152464

**Sale: \$3.00** Price: \$7.50

Misty Moonlight 8-1/2" X 11" Cardstock -153081