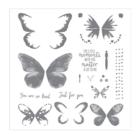

Watercolor Wings Photopolymer Stamp Set -139424

Price: \$26.00

Brusho Crystal Colour - 144101

Price: \$30.00

Daffodil Delight 8-1/2" X 11" Cardstock -119683

Price: \$10.00

Shimmery White 8-1/2" X 11" Cardstock -