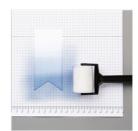

Price: \$9.00

Tuxedo Black Memento Ink Pad -132708

Price: \$6.50

Sponge Brayers - 141714

Price: \$8.00

Old Olive/Pretty Peacock 3/8" (1 Cm) Reversible Ribbon - 149496

Price: \$7.50

stampcampwithjen@gmail.com stampcampwithjen.com