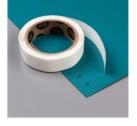

rice: \$7.50



Pear Pizzazz 8-1/2" X 11" Cardstock -131201

Price: \$9.25



Sahara Sand 8-1/2" X 11" Cardstock -121043

Price: \$9.25



Whisper White 8-1/2" X 11" Cardstock -100730

Price: \$9.75



Pretty Peacock Classic Stampin' Pad - 150083

Price: \$9.00



Mossy Meadow Classic Stampin' Pad - 147111

Price: \$9.00



Early Espresso Classic Stampin' Pad - 147114

Price: \$9.00



Smoky Slate Classic Stampin' Pad - 147113

Price: \$9.00



Tuxedo Black Memento Ink Pad -132708

Price: \$6.50



Sponge Brayers - 141714

Price: \$8.00



Old Olive/Pretty Peacock 3/8" (1 Cm) Reversible Ribbon - 149496

Price: \$7.50

stampcampwithjen@gmail.com stampcampwithjen.com



Bone Folder -102300

Price: \$7.00



Snail Adhesive -104332

Price: \$7.00

Stampin' Dimensionals -104430

Price: \$4.25



Mini Glue Dots -103683

Price: \$5.75



Tear & Tape Adhesive - 138995

Price: \$7.00