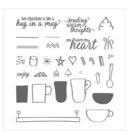

candy@stampcandy.net
https://stampcandy.net

Coffee Café Photopolymer Stamp Set -143677

Price: \$21.00

Merry Café Photopolymer Stamp Set\* -144965

Price: \$17.00

Hug In A Mug Photopolymer Stamp Set\* -144933

Price: \$17.00

Layering Circles Dies - 141705

Price: \$35.00

Rhinestone Basic Jewels - 144220

Price: \$6.00

Coffee Break Designer Series Paper - 144155

Price: \$11.00

Be Merry Designer Series Paper -144111