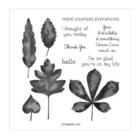

Love Of Leaves Photopolymer Stamp Set (English) - 158245

Price: \$18.00

Basic White 8-1/2" X 11" Cardstock -159276

Price: \$10.50

Mango Melody 8-1/2" X 11" Cardstock -

146989 Sale: \$3.70

Price: \$9.25

Blackberry Bliss 8-1/2" X 11" Cardstock -133675