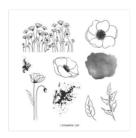

Painted Poppies Cling Stamp Set -151599

Price: \$23.00

Expressions Of Friendship Host Cling Stamp Set (English) - 158460

Price: \$13.50

Poppy Parade 8-1/2" X 11" Cardstock -119793

Price: \$11.50

Basic Black 8-1/2" X 11" Cardstock -121045