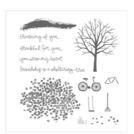

angelsofjoy@gmail.com Http://www.devotedstamper.com

Bella & Friends Clear-Mount Stamp Sets -141870

Price: \$20.00

Bella & Friends Wood-Mount Stamp Set -141867

Price: \$28.00

Sheltering Tree Photopolymer Stamp Set -137163