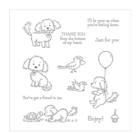

angelsofjoy@gmail.com Http://www.devotedstamper.com

Bella & Friends Clear-Mount Stamp Sets -141870

Price: \$20.00

Bella & Friends Wood-Mount Stamp Set -141867

Price: \$28.00

Sheltering Tree Photopolymer Stamp Set -137163