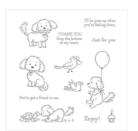

angelsofjoy@gmail.com Http://www.devotedstamper.com

Bella & Friends Clear-Mount Stamp Sets -141870

Price: \$20.00

Bella & Friends Wood-Mount Stamp Set -141867

Price: \$28.00

Sheltering Tree Photopolymer Stamp Set -137163