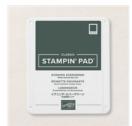

Evening Evergreen Classic Stampin' Pad - 155576

**Sale: \$3.20** Price: \$8.00

Evening Evergreen Classic Stampin' Ink Refill - 155577

Price: \$4.00

Stampin' Cut & Emboss Machine -149653

Price: \$128.00

Beautiful Leaves Dies - 156468