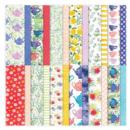

Happy Forest Friends 12" X 12" (30.5 X 30.5 Cm) Designer Series Paper - 158941

Melon Mambo 8-1/2" X 11" Cardstock -115320

Basic White 8-1/2" X 11" Cardstock -159276

Orchid Oasis 8-1/2" X 11" Cardstock -159267