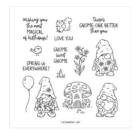

## 23.2.1 Friendly Gnomes

## Supply List

Friendly Gnomes
Photopolymer
Stamp Set
(English) - 160714

Tea Boutique 6" X 6" (15.2 X 15.2 Cm) Designer Series Paper -158659

Rain Or Shine Specialty 12" X 12" (30.5 X 30.5 Cm) Designer Series Paper - 160540

## 23.2.1 Friendly Gnomes Supply List

Basic White Medium Envelopes - 159236