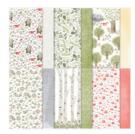

Happy Forest Friends 12" X 12" (30.5 X 30.5 Cm) Designer Series Paper - 158941

Melon Mambo 8-1/2" X 11" Cardstock -115320

Basic White 8-1/2" X 11" Cardstock -159276

Orchid Oasis 8-1/2" X 11" Cardstock -159267