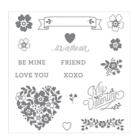

Bloomin' Love Photopolymer Stamp Set -140643

Bloomin' Heart Thinlits Dies -140621

Real Red Classic Stampin' Pad -126949

Blushing Bride Classic Stampin' Pad - 131172

Blushing Bride 8-1/2" X 11" Cardstock -131198