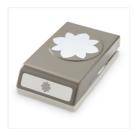

Price: \$0.00

Flower Medallion Punch - 137417

Price: \$18.00

7/8" Scallop Circle Punch - 129404

Price: \$13.00

Stampin' Dimensionals -104430

Price: \$4.25