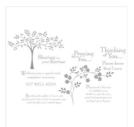

Remarkable You Wood-Mount Stamp Set -139891

Price: \$45.00

Remarkable You Clear-Mount Stamp Set -139894

Price: \$33.00

Thoughts & Prayers Wood-Mount Stamp Set -128751

Price: \$26.00

Thoughts & Prayers Clear-Mount Stamp Set -127805