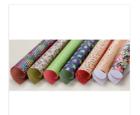

11" Cardstock -138334

Price: \$11.00

Price: \$8.00

Night Of Navy 8-1/2" X 11" Cardstock -100867

Price: \$11.50

Mint Macaron 8-1/2" X 11" Cardstock -138337

Price: \$9.25

Whisper White 8-1/2" X 11" Cardstock -100730

Price: \$9.75

Copper Foil Sheets - 142020

Price: \$5.00

Watermelon Wonder Classic Stampin' Pad -

138323 Price: \$6.50

Night Of Navy Classic Stampin' Pad - 126970

Price: \$6.50

Mint Macaron Classic Stampin' Pad - 138326