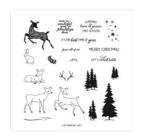

## **Supply List**

Peaceful Deer Photopolymer Stamp Set (English) - 156891

Framed & Festive Cling Stamp Set (English) - 160888

Boughs Of Holly 12" X 12" (30.5 X 30.5 Cm) Designer Series Paper -159600

Evening Evergreen 8-1/2" X 11" Cardstock -155574

Deer Builder Punch - 156390

Stylish Shapes Dies - 159183

Mini Stampin' Cut & Emboss Machine - 150673

Gold & Vanilla 3/8" (1 Cm) Satin Edged Ribbon -159555

Champagne Rhinestone Basic Jewels - 151193

Paper Trimmer - 152392