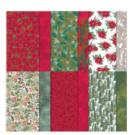

## **Supply List**

Peaceful Deer Photopolymer Stamp Set (English) - 156891

Framed & Festive Cling Stamp Set (English) - 160888

Boughs Of Holly 12" X 12" (30.5 X 30.5 Cm) Designer Series Paper -159600

Evening Evergreen 8-1/2" X 11" Cardstock -155574