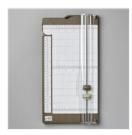

Deer Builder Punch - 156390

Stylish Shapes Dies - 159183

Mini Stampin' Cut & Emboss Machine - 150673

Gold & Vanilla 3/8" (1 Cm) Satin Edged Ribbon -159555

Champagne Rhinestone Basic Jewels - 151193

Paper Trimmer - 152392