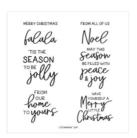

## **Supply List**

Peaceful Deer Photopolymer Stamp Set (English) - 156891

Framed & Festive Cling Stamp Set (English) - 160888

Boughs Of Holly 12" X 12" (30.5 X 30.5 Cm) Designer Series Paper -159600

Evening Evergreen 8-1/2" X 11" Cardstock -155574